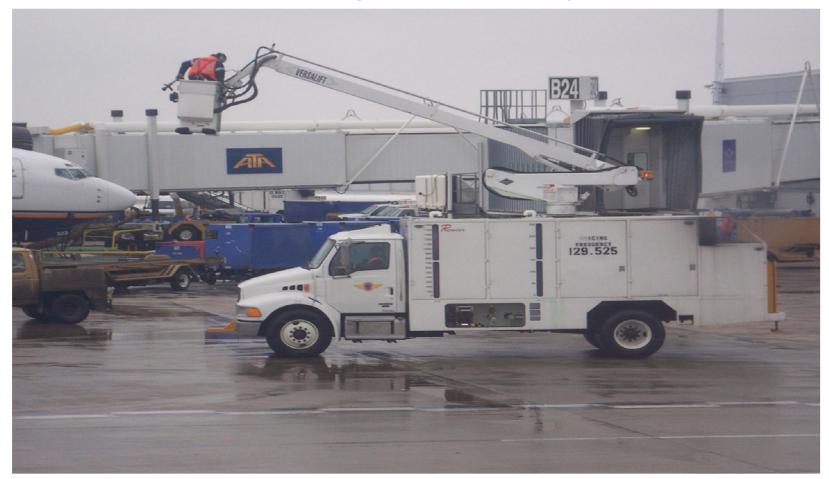

# **De-icing Requests Increasing**

- Over the last decade ASRI has received an increasing number of deicing requests.
- Places a burden on spectrum.
- Why is there an increase?
- How are the frequencies being used?

# **2014 De-icing Statistics**

- 264 de-icing frequency requests received.
  - 26 different users
  - 111 different airports
  - 55 different frequencies assigned